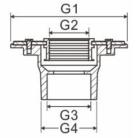

## ABS MEMBRANE COUPLING

With additional membrane under the concrete

ABS membrane coupling : AD00010 Box #1 : 7 ¼" x 7 ¼" x 3 5%" , 1 lbs 210mm x 343mm x 140mm , 0.5 kg

Total number of box : 1

|    | dealau     |
|----|------------|
| G1 | Ø6 1/4''   |
|    | Ø160 mm    |
| G2 | Ø1 15/16'' |
|    | Ø50 mm     |
| G3 | Ø2 3/8''   |
|    | Ø60 mm     |
| G4 | Ø3''       |
|    | Ø76 mm     |

ABS membrane coupling drawing