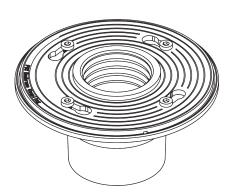

Novo drains come in 5 stylish and functional designs that are sure to fit your style. They are affordable and are rigorously tested to meet Novodrain's high quality standards. Our innovative drain connections are made to answer your every needs for the installation of your shower.

## FEATURES

- Durable ABS membrane coupling
- Simple, fast and clean installation
- Hign quality PVC sealing
- Allows additional membrane under the concrete
- Subfloor access not needed for installation
- Ready for installation
- A2-70 stainless steel bolts for assembly
- Pipe diameter of 2 3/8" (60 mm)