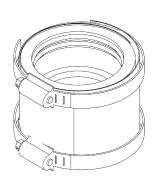

Union fitting drawing

## **FEATURES**

- Stainless steal union fitting
- Simple, fast and clean installation
- High quality PVC sealing
- Subfloor access needed for installation
- Ready for installation
- Two pre installed tightening screws
- Pipe diameter of 2 <sup>5</sup>/<sub>16</sub>" (58 mm)