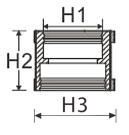

## UNION FITTING

Without additional membrane under the concrete

Union fitting : AD00050 Box #1 : 3 ¾" x 3 ¾" x 2 ½" , 0.4 lbs 210mm x 343mm x 140mm , 0.2 kg

Total number of box : 1

| H1 | Ø2 1/16''  |
|----|------------|
|    | Ø53 mm     |
| H2 | Ø 2 3/16'' |
|    | Ø55 mm     |
| H3 | Ø 2 5/16'' |
|    | Ø58 mm     |